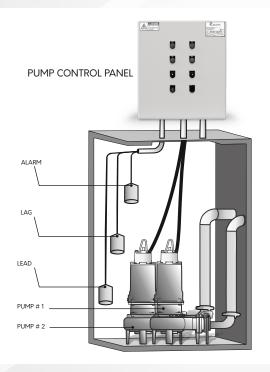

#### Applications

Sump & Sewage Basins, Dewatering, Dual Submersible Pump Station, Effluent & Grinder Pumps

| PUMP FLA   | HP @208VAC | HP @460VAC | Model   |
|------------|------------|------------|---------|
| 6.3 – 10 A | 3 HP       | 5 HP       | ADP3P10 |
| 10 – 16 A  | 5 HP       | 10 HP      | ADP3P16 |
| 16 – 20 A  |            |            | ADP3P20 |
| 20 – 25 A  | 7.5 HP     | 15 HP      | ADP3P25 |
| 25 – 32 A  | 10 HP      | 20 HP      | ADP3P32 |

#### Features

Automatic alternating control for duplex pumps Multi Voltage Inputs 208/460VAC AUTO/HAND Selector Switch for each Pump RUN & TRIP Indicator light for each Pump Pump Overload Protection Alarm Buzzer with Flasher 80 dB Alarm Silence Button Designed for Three mechanical floats Lead, Lag, High Level (Float switches are not included with Control Panel) Auxiliary contact for Status: Pump 1 & 2 ON/TRIP, HIGH Level NEMA 4X Enclosure 18"x16"x10" with metal snap latch UL Listed with one-year warranty