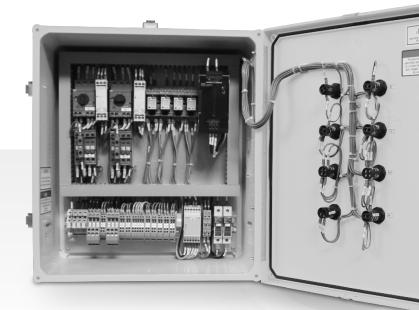

#### Features

Automatic alternating control for duplex pumps Multi Voltage Inputs 208/460VAC AUTO/HAND Selector Switch for each Pump RUN & TRIP Indicator light for each Pump Pump Overload Protection Alarm Buzzer with Flasher 80 dB Alarm Silence Button Designed for Three mechanical floats Lead, Lag, High Level (Float switches are not included with Control Panel) Auxiliary contact for Status: Pump 1 & 2 ON/TRIP, HIGH Level NEMA 4X Enclosure 18"x16"x10" with metal snap latch UL Listed with one-year warranty