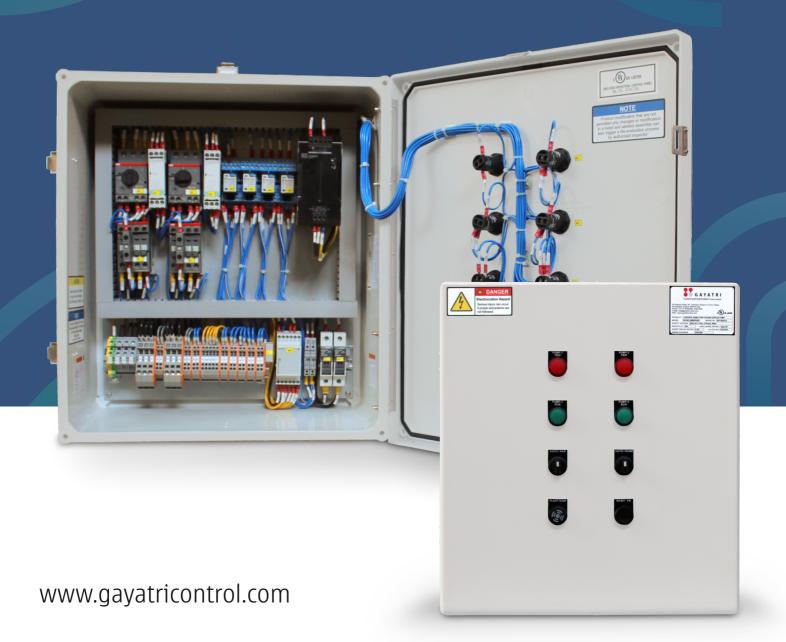

## **Pump Control Panels**

Duplex Control 3 Phase 208/460V 50/60 Hz

The duplex control panel designed with automatic pump alternating operation. Suitable for 3 Phase pumps with multiple voltage inputs 208V or 460V up to 32 full load amp. Panels are UL Certified and comes with one-year limited warranty.

#### Features

Automatic alternating control for duplex pumps Multi Voltage Inputs 208/460VAC AUTO/HAND Selector Switch for each Pump RUN & TRIP Indicator light for each Pump Pump Overload Protection Alarm Buzzer with Flasher 80 dB Alarm Silence Button Designed for Three mechanical floats Lead, Lag, High Level (Float switches are not included with Control Panel) Auxiliary contact for Status: Pump 1 & 2 ON/TRIP, HIGH Level NEMA 4X Enclosure 18"x16"x10" with metal snap latch UL Listed with one-year warranty